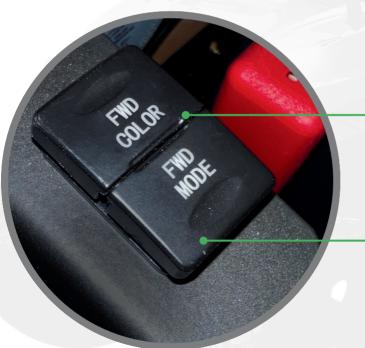

## PRESS AND HOLD BOTH BUTTONS

for more than 2 seconds each time to switch the atmosphere lamp mode cyclically:

MONOCHROMATIC MODE, BREATHING MODE, BURST MODE, MUSIC RHYTHM MODE, COLORFUL MODE, MARQUEE MODE, OVERLAY MODE

The FWD COLOR button changes the brightness when pressed individually.

### **TOUCH THIS BUTTON**

to change the color of the lights when pressed individually.