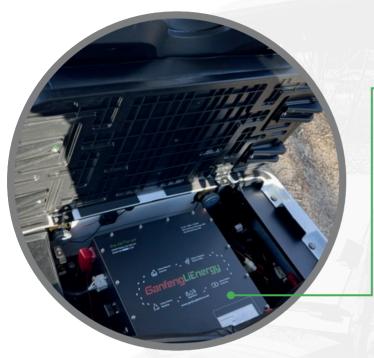

## OPEN THE BATTERY COMPARTMENT

to find the manual controls for your atmosphere light settings